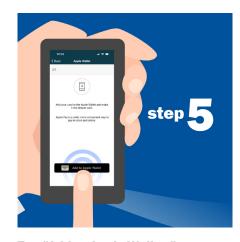

Tap the "Apple Wallet" icon below your card.

Tap "Add to Apple Wallet."

Choose how you'd like to receive your security token (email or phone number). Then tap "Next."

Enter the security token you received and tap "Next."