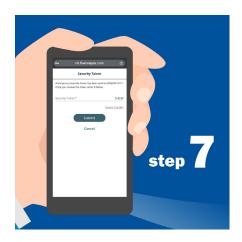

Tap the "Apple Wallet" icon below your card.

Tap "Add to Apple Wallet."

Choose how you'd like to receive your security token (email or phone number). Then tap "Next."

Enter the security token you received and tap "Next."