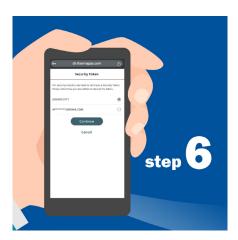

Tap the "Apple Wallet" icon below your card.

Tap "Add to Apple Wallet."

Choose how you'd like to receive your security token (email or phone number). Then tap "Next."

Enter the security token you received and tap "Next."