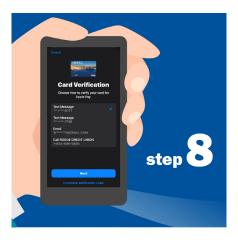

Tap the "Apple Wallet" icon below your card.

Tap "Add to Apple Wallet."

Choose how you'd like to receive your security token (email or phone number). Then tap "Next."

Enter the security token you received and tap "Next."

Verify the name on your card and the last for digits of the card number. Then tap "Next."

Accept the terms and conditions.

Success! You've added your card to Apple Pay. Tap "Done" to close confirmation message.