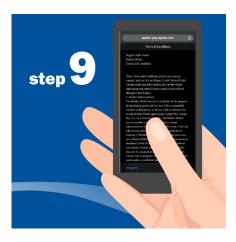

Verify the name on your card and the last for digits of the card number. Then tap "Next."

Accept the terms and conditions.

Success! You've added your card to Apple Pay. Tap "Done" to close confirmation message.