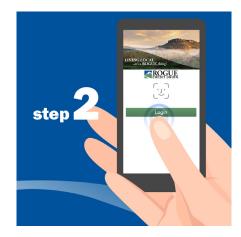

## **How to Add an Existing Card to Apple Wallet**

Download Rogue's Mobile Banking app for iOS.

Open the app. Log in with the username and password you use for Online Banking.

Tap "More," then select "Card Controls" at the top of the list.